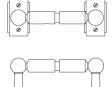

Center-to-Center: 6"

Projection: 3-5/8"

Backplate: 3"x 1-7/8"

Collection: Art Deco

NEW YORK BOSTON CHICAGO MIAMI LOS ANGELES SAN FRANCISCO LONDON -