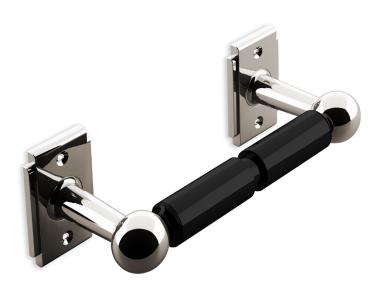

## AQ-AD-15.09

The Art Deco paper holder combines classic posts with backplates composed of intersecting planes. The streamlined design highlights the quality of the finish. The spring-loaded Delrin spindle provides strength without being too heavy. This holder is also available in a single-post version. A comprehensive suite of aesthetically related bath hardware is also available, including towel rings, robe hooks, and glass towel rods. Twelve Nanz plated and patinated finishes are available.81557

Center-to-Center: 6"

Projection: 3-5/8"

Backplate: 3"x 1-7/8"

Collection: Art Deco

NEW YORK BOSTON CHICAGO MIAMI LOS ANGELES SAN FRANCISCO LONDON -