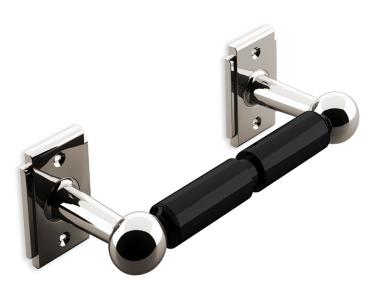

## AQ-AD-15.09

The Art Deco paper holder combines classic posts with backplates composed of intersecting planes. The streamlined design highlights the quality of the finish. The spring-loaded Delrin spindle provides strength without being too heavy. This holder is also available in a single-post version. A comprehensive suite of aesthetically related bath hardware is also available, including towel rings, robe hooks, and glass towel rods. Twelve Nanz plated and patinated finishes are available.

Center-to-Center:

Projection: 3-5/8"

Backplate: 3"x 1-7/8"

Collection: Art Deco

Collection: Art Deco

© 1989 - 2022 ALL RIGHTS RESERVED