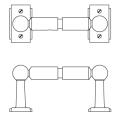

Center-to-Center:

Projection: 3-5/8"

Backplate: 3"x 1-7/8"

Collection: Art Deco

Collection: Art Deco

© 1989 - 2022 ALL RIGHTS RESERVED