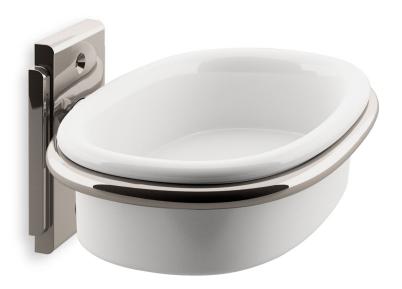

## AQ-AD-20.09

The vertically intersecting planes of the Art Deco soap dish holder's backplate give the holder a sense of streamlined elegance. The off-white, oval dish incorporates three interior ridges to prevent soap from dissolving in excess water. Manufactured in solid brass, the holder is available in twelve Nanz plated and patinated finishes. A comprehensive suite of aesthetically related bath hardware is also available, including towel rings, robe hooks, and glass towel rods.81601

Width: 5-1/8"

Projection: 4-1/4"

Backplate: 3" x 1-3/4"

Collection: Art Deco

NEW YORK BOSTON CHICAGO MIAMI LOS ANGELES SAN FRANCISCO LONDON -