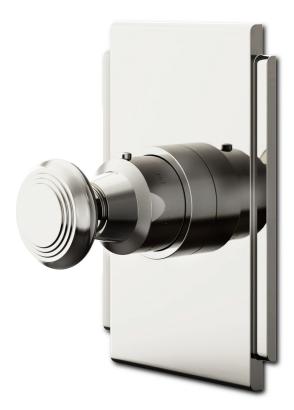

## AQ-AD-5.1-1006

The Nanz Thermostatic Shower control is manufactured in solid brass and features Huber anti-scalding technology. In addition, a safety feature requires button activation to reach the hottest temperatures. Valve comes with integral check valves and stops for easy installation and serviceability. Matching bath and basin fittings are offered, as are coordinating bath accessories and cabinetry. A variety of bath friendly finishes are offered. Contact one of our offices for more information and assistance with specification. The American Moderne-inspired Art Deco collection focuses on intersecting stacked planes and recalls Donald Deskey's work and Raymond Loewy's streamlined designs of the 1920s and '30s. It has been a symbol of luxury and craftsmanship and corresponds to many major works in America in the first half of the 20th century.

Backplate:

Projection: 3-3/4"

AQ-PT.042

Collection: Art Deco