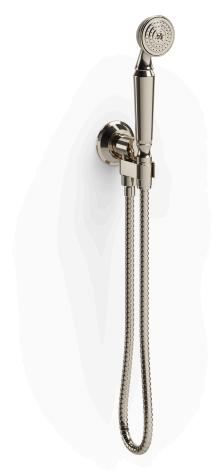

## AQ-AD-5.SHHW1

The plumbing collection from The Nanz Company offers custom bath, shower and basin fittings to designers and builders for high end projects. All fittings are constructed from solid brass and are equipped with precision manufactured valves designed to prevent scalding and conserve water. Configurations for shower and bath controls may be customized by choosing from our diverse range of handles, bells, and backplates. Shower heads can be paired with corresponding flanges and tub fillers, as well as bath accessories and cabinetry. A variety of finishes are offered. Contact one of our offices for more information and assistance with specification.

Height: 8-7/8"

Projection: 3-3/4"

Product Code: Art Deco

Collection:

- NEW YORK

BOSTON

CHICAGO

MIAMI