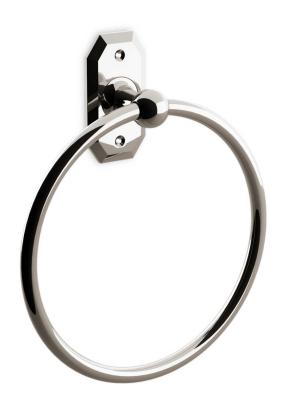

## AQ-AR-12.03

The clean lines and flat planes of the American Revival faceted towel ring backplate are uninterrupted by excess ornamentation, shifting focus to the high-quality finish. Its modern form is best seen in polished nickel, brass, and gold, as well as in burnished brass and satin nickel. As with all of our hardware, the ring is manufactured of solid brass, making it exceptionally strong. A comprehensive suite of aesthetically-related bath hardware is also available, including robe hooks, toilet paper dispensers and glass towel rods. It is produced in twelve Nanz plated and patinated finishes.81487

Height: 7-3/8" Diameter: 6"

Backplate: 3"x 1-5/8"

Collection: American Revival

NEW YORK BOSTON CHICAGO MIAMI LOS ANGELES SAN FRANCISCO LONDON -