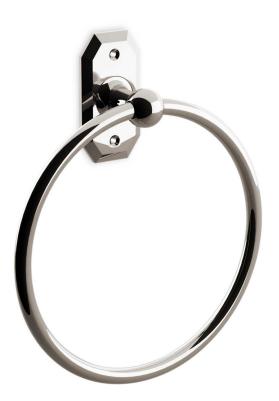

## AQ-AR-12.03

The clean lines and flat planes of the American Revival faceted towel ring backplate are uninterrupted by excess ornamentation, shifting focus to the high-quality finish. Its modern form is best seen in polished nickel, brass, and gold, as well as in burnished brass and satin nickel. As with all of our hardware, the ring is manufactured of solid brass, making it exceptionally strong. A comprehensive suite of aesthetically-related bath hardware is also available, including robe hooks, toilet paper dispensers and glass towel rods. It is produced in twelve Nanz plated and patinated finishes.

Height: 7-3/8"

Diameter:

Backplate: 3"x 1-5/8"

Collection: American Revival

Collection: American Revival

© 1989 - 2022 ALL RIGHTS RESERVED