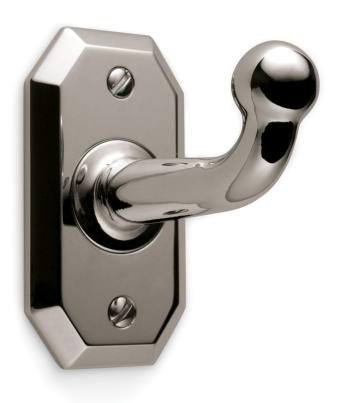

## AQ-AR-14.03

- NEW YORK

BOSTON

The clean lines and flat planes of the American Revival faceted robe hook are uninterrupted by excess ornamentation, shifting focus tothe high-quality finish. Its modern form is best seen in polished nickel, brass, and gold, as well as in burnished brass and satin nickel. A comprehensive suite of aesthetically-related bath hardware is also available, including towel rings, toilet paper dispensers and glass towel rods, and is produced in twelve Nanz plated and patinated  $\underline{\text{finishes}}.$ 

CHICAGO

Backplate: 3" x 1-5/8"

Projection: 2-5/8"

LOS ANGELES

American Revival

Collection: American Revival

SAN FRANCISCO

© 1989 - 2022 ALL RIGHTS RESERVED