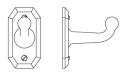

## AQ-AR-14.03

- NEW YORK

BOSTON

The clean lines and flat planes of the American Revival faceted robe hook are uninterrupted by excess ornamentation, shifting focus tothe high-quality finish. Its modern form is best seen in polished nickel, brass, and gold, as well as in burnished brass and satin nickel. A comprehensive suite of aesthetically-related bath hardware is also available, including towel rings, toilet paper dispensers and glass towel rods, and is produced in twelve Nanz plated and patinated  $\underline{\text{finishes}}.$ 

CHICAGO

Backplate: 3" x 1-5/8"

Projection: 2-5/8"

LOS ANGELES

American Revival

Collection: American Revival

SAN FRANCISCO

© 1989 - 2022 ALL RIGHTS RESERVED