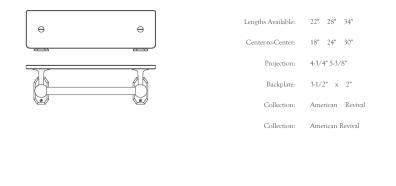

The American Revival glass towel rod and shelf are adorned and secured by elegant posts and modestly faceted, octagonal-profile backplates. The rod can be ordered in glass as shown or in metal and the shelf can be ordered in glass or marble. While most popular in the sizes below, the rods can be ordered in any length. Longer dimensions will be provided with a center post. A comprehensive suite of aesthetically related bath hardware is also available, including towel rings, paper holders, and robe hooks. The hardware is produced in twelve Nanz plated and patinated <u>finishes</u>.