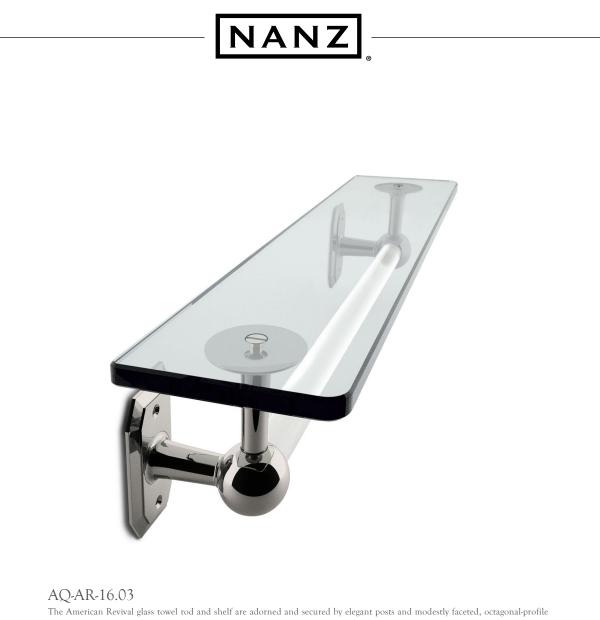

The American Revival glass towel rod and shelf are adorned and secured by elegant posts and modestly faceted, octagonal-profile backplates. The rod can be ordered in glass as shown or in metal and the shelf can be ordered in glass or marble. While most popular in the sizes below, the rods can be ordered in any length. Longer dimensions will be provided with a center post. A comprehensive suite of aesthetically related bath hardware is also available, including towel rings, paper holders, and robe hooks. The hardware is produced in twelve Nanz plated and patinated <u>finishes</u>.