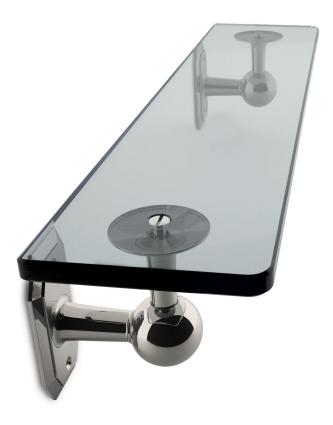

## AQ-AR-17.03

The American Revival shelf is adorned and secured by elegant posts and oblong octagonal backplates. The shelf can be ordered in glass or marble. While most popular in the sizes below, the rods can be ordered in any length. Longer dimensions will be provided with a center post. A comprehensive suite of aesthetically related bath hardware is also available, including towel rings, paper holders, and robe hooks. The hardware is produced in twelve Nanz plated and patinated  $\underline{\text{finishes}}.$ 

Lengths Available: 22" 28" 34"

Center-to-Center: 18" 24" 30"

5-3/8" 5-3/8" 5-3/8"

Backplate: 3-1/2"x2" 3-1/2"x2" 3-1/2"x2"

Collection: American Revival

Collection: American Revival

- NEW YORK

BOSTON