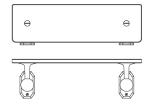

## AQ-AR-17.03

The American Revival shelf is adorned and secured by elegant posts and oblong octagonal backplates. The shelf can be ordered in glass or marble. While most popular in the sizes below, the rods can be ordered in any length. Longer dimensions will be provided with a center post. A comprehensive suite of aesthetically related bath hardware is also available, including towel rings, paper holders, and robe hooks. The hardware is produced in twelve Nanz plated and patinated  $\underline{\text{finishes}}.$ 

Lengths Available: 22" 28" 34"

Center-to-Center: 18" 24" 30"

5-3/8" 5-3/8" 5-3/8"

Backplate: 3-1/2"x2" 3-1/2"x2" 3-1/2"x2"

Collection: American Revival

Collection: American Revival

- NEW YORK

BOSTON