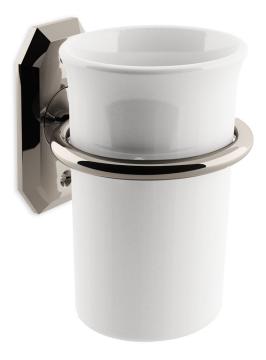

## AQ-AR-18.03

The American Revival tumbler holders multi-planed backplate gives a modern edge to a classic design. The tumbler is made of highquality ceramic, and the holder is manufactured in solid brass. A comprehensive suite of aesthetically related bath hardware is also  $available, including \ towel \ rings, \ paper \ holders, \ and \ robe \ hooks. \ The \ hardware \ is \ produced \ in \ twelve \ Nanz \ plated \ and \ patinated \ \underline{finishes}.$ 

Height x Width: 4-1/8" x 3"

> 3-1/2" Projection:

Backplate: 3-1/8" x 1-3/4"

Collection: American Revival

Collection: American Revival

LONDON -

- NEW YORK

BOSTON