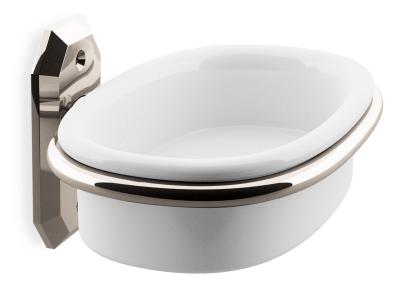

## AQ-AR-20.03

- NEW YORK

The American Revival soap dish holder's multi-planed backplate gives a modern edge to a classic design. The off-white, oval dish incorporates three interior ridges to prevent soap from dissolving in excess water. Manufactured in solid brass, the holder is available in  $twelve\ Nanz\ plated\ and\ patinated\ \underline{finishes}.\ A\ comprehensive\ suite\ of\ aesthetically\ related\ bath\ hardware\ is\ also\ available,\ including\ towel$ rings, robe hooks, and glass towel rods.