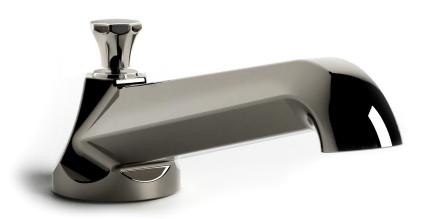

## AQ-AR-3.STUD

The faceted Deck Mounted Tub Spout is manufactured in solid brass. Our tub sets may be customized by choosing from our varied range of handles, spouts, bells, bonnets and rod finials. Matching bath and shower fittings are offered, as are coordinating bath accessories and cabinetry. As was the case in the early 20th century, handles are interchangeable allowing for a multitude of variations. A variety of bath friendly finishes are offered. Contact one of our offices for more information and assistance with specification.

Spout Height: 3-3/4"

Spout Projection: 9-1/4"

Spout Style: AQ-STUD9.L8D

Collection: American Revival

Collection: American Revival

@ 1989 - 2022 ALL RIGHTS RESERVED