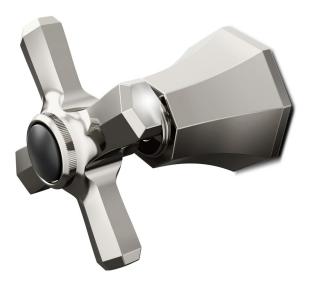

## AQ-AR-5.1DVC-X048

BOSTON

- NEW YORK

Revived from early fittings by American companies like, Mott, Meyer Sniffen, Crane and American Standard the American revival collection improves on wonderfully familiar shapes with the latest ceramic valve technology from FLUHS. As was the case in the early 20th century, handles are interchangeable allowing for a multitude of variations. Manufacturing to order allows NANZAQUATIC to build your faucet as you like; just let us know your preference. The NANZAQUATIC Volumetric/ Diverter Shower control is manufactured in solid brass and features Fluehs technology. The control works with 1/2" or 3/4" NANZAQUATIC volume control valves, 2-way and 3-way diverter valves, with or without shared ports. A variety of bath friendly finishes are offered. Contact one of our offices for more information and assistance with specification.

CHICAGO

Width: 3 1/4"

Handle Height: 3 3 /8"

LOS ANGELES

Collection: American Revival

SAN FRANCISCO

89 - 2022 ALL RIGHTS RESERVED

LONDON -