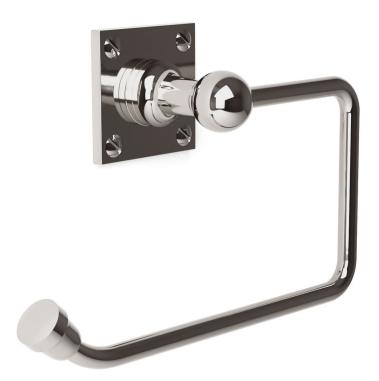

## AQ-BH-19.27

The Bauhaus single-post paper holder provides function and style with its minimal post and square backplate with exposed screws. This holder is also available in a double-post version. A comprehensive suite of aesthetically related bath hardware is also available, including towel rings, robe hooks, and glass towel rods. Twelve Nanz plated and patinated finishes are available.

Height x Width: 3-1/2" x 6-1/2"

Projection: 2

Backplate: 2-1/2" x 2-1/2"

Collection: Bauhaus

Collection: Bauhaus

- NEW YORK BOSTON CHICAGO MIAMI LOS ANGELES SAN FRANCISCO

© 1989 - 2022 ALL RIGHTS RESERVED

LONDON