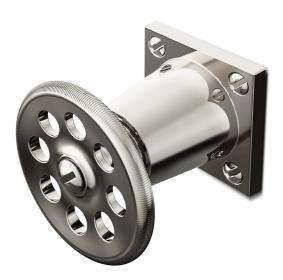

## AQ-BH-5.1DVC-1112

The Nanz Bauhaus collection, based on designs by Walter Gropius from the 1920s, embodies the School's belief in simple geometric forms as the basis of good design. With coordinating bath, shower, basin fittings and accessories, The collection can be coordinated throughout a project. The NANZAQUATIC Volumetric/ Diverter Shower control is manufactured in solid brass and features Fluehs technology. The control works with 1/2" or 3/4" NANZAQUATIC volume control valves, 2-way and 3-way diverter valves, with or without shared ports. A variety of bath friendly finishes are offered. Contact one of our offices for more information and assistance with specification.

Width: 2 5/8"

Height: 2 5/8"

Knob Style: AQ-T1112S.5340

Collection: Bauhaus

- 2022 ALL RIGHTS RESERVED