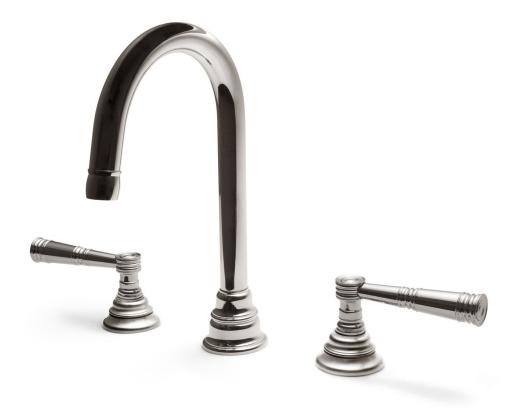

## AQ-DM-1.21-2111

From the mind of mercurial designer Steven Sclaroff emerged the French Drum knob No 1011 which led to The Drum Collection. Banded with ogival moulding and ringed with simple astragals, the components are decorative yet restrained. A perfect solution for both modern and traditional interiors. Our basin sets may be customized by choosing from our varied range of handles, spouts, bells, bonnets and rod finials. Matching bath and shower fittings are offered, as are coordinating bath accessories and cabinetry. A variety of bath friendly finishes are offered. Contact one of our offices for more information and assistance with specification.

Handle Height: 2-5/8" Spout Height: 9-7/8"

> Lever Style: AQ-2111.S5340 Spout Style: AQ-SBD3.5340.D1

Collection: The Drum

NEW YORK BOSTON

ON CHICAGO

MIAMI

LOS ANGELES

SAN FRANCISCO