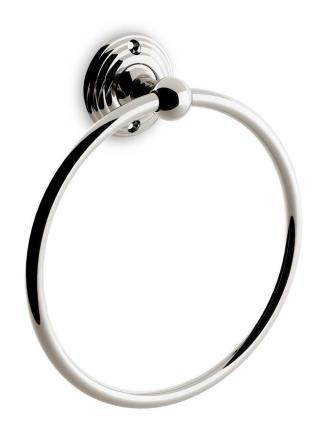

## AQ-DM-12.13

The Drum towel ring evokes 18th-century Neoclassicism through the use of reeding in the flourishing backplate that repeats the shape of the ring. The visual play of the decorative lines against the smooth post creates a sophisticated design that is suitable for a variety of traditional and early modern interiors. As with all of our hardware, the ring is manufactured of solid brass, making it exceptionally strong. A comprehensive suite of aesthetically related bath hardware is also available, including robe hooks, toilet paper dispensers and glass towel rods. It is produced in twelve Nanz plated and patinated finishes.

Height: 7"

Diameter: 6"

Projection: 2"

Rose Diameter: 2-1/4"

Collection: The Drum

- NEW YORK

BOSTON

CHICAGO