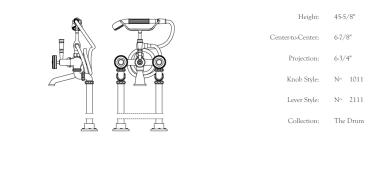

designers and builders for high end projects. All fittings are constructed from solid brass and are equipped with precision manufactured valves designed to prevent scalding and conserve water. Configurations for shower and bath controls may be customized by choosing from our diverse range of handles, bells, and backplates. Shower heads can be paired with corresponding flanges and tub fillers, as well as bath accessories and cabinetry. A variety of finishes are offered. Contact one of our offices for more information and assistance with specification.