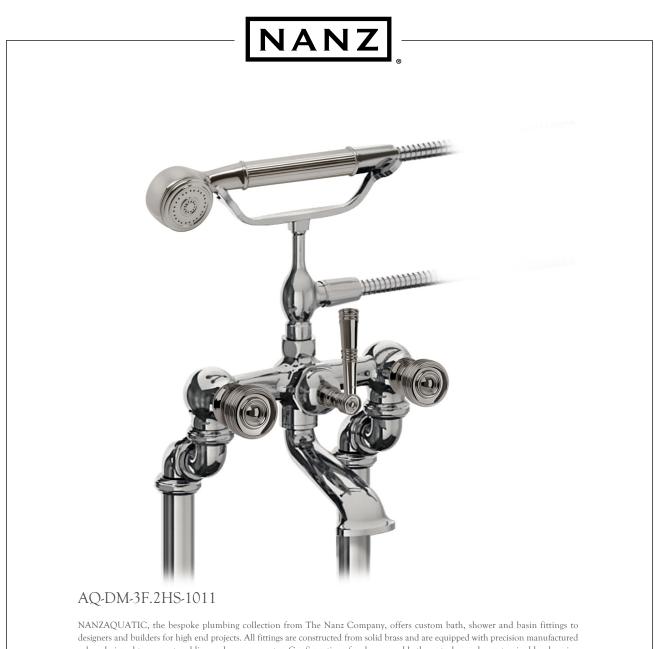

designers and builders for high end projects. All fittings are constructed from solid brass and are equipped with precision manufactured valves designed to prevent scalding and conserve water. Configurations for shower and bath controls may be customized by choosing from our diverse range of handles, bells, and backplates. Shower heads can be paired with corresponding flanges and tub fillers, as well as bath accessories and cabinetry. A variety of finishes are offered. Contact one of our offices for more information and assistance with specification.