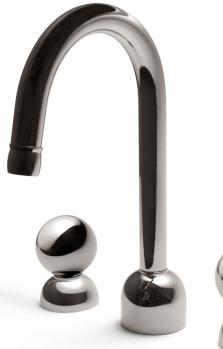

## AQ-DO-1.21-1045

Based on the simple sphere and fractional variations combined with cylindrical components, the Nanz Domus line is a most contemporary collection. It happily works juxtaposed in traditional settings, as well as modern interiors. Our basin sets may be customized by choosing from our varied range of handles, spouts, bells, bonnets and rod finials. Matching bath and shower fittings are offered, as are coordinating bath accessories and cabinetry. The collection can be coordinated throughout a project. A variety of bath friendly finishes are offered. Contact one of our offices for more information and assistance with specification.

Handle Height:

Spout Height: 9-7/

Knob Style: AQ-1045.S5030

Spout Style: AQ-SBD3.5030.D0

Collection: Domus

Collection: Domus

- NEW YORK

BOSTON