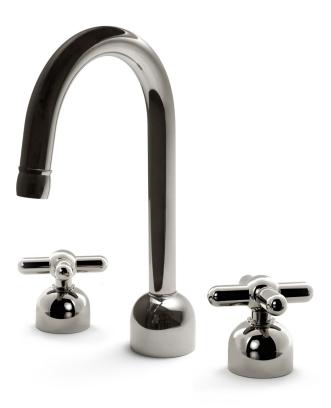

## AQ-DO-1.21-X119

Based on the simple sphere and fractional variations combined with cylindrical components, the Nanz Domus line is a most contemporary collection. It happily works juxtaposed in traditional settings, as well as modern interiors. Our basin sets may be customized by choosing from our varied range of handles, spouts, bells, bonnets and rod finials. Matching bath and shower fittings are offered, as are coordinating bath accessories and cabinetry. The collection can be coordinated throughout a project. A variety of bath friendly finishes are offered. Contact one of our offices for more information and assistance with specification.

Handle Height: 3-1/2"

Spout Height: 9-7/8

Knob Style: AQ-X119.S5030

Spout Style: AQ-SBD3.5030.D0

Collection: Domus

Collection: Domus

- NEW YORK

BOSTON