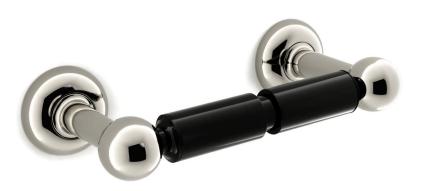

## AQ-DO-15.26

- NEW YORK

The Domus paper holder combines classic posts with backplates composed of half domes. The spring-loaded Delrin spindle provides strength without being too heavy. This holder is also available in a single-post version. A comprehensive suite of aesthetically related bath hardware is also available, including towel rings, robe hooks, and glass towel rods. Twelve Nanz plated and patinated <u>finishes</u> are available.

CHICAGO

BOSTON

Center-to-Center:

Projection: 3-5/8"

Backplate: 2-1/2"

Collection: Domus

Collection: Domus

SAN FRANCISCO