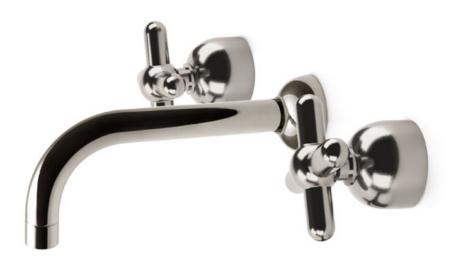

## AQ-DO-4.2-X119

Based on the simple sphere and fractional variations combined with cylindrical components, the Nanz Domus line is a most contemporary collection. It happily works juxtaposed in traditional settings, as well as modern interiors. With coordinating bath, shower, basin fittings and accessories, The collection can be coordinated throughout a project. A variety of bath friendly finishes are offered. Contact one of our offices for more information and assistance with specification.

Handle Height: 3-1/2"

Spout Projection: 7-5/8"

Knob Style: AQ-X119.S5030

Spout Style: AQ-STUW3.5030.D0

Collection: Domus

Collection: Domus

© 1989 - 2022 ALL RIGHTS RESERVED