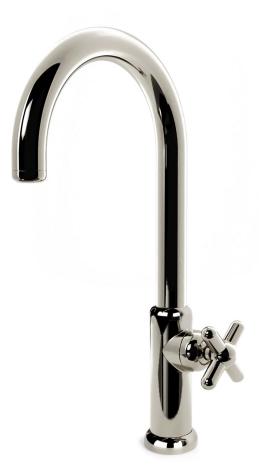

## AQ-DO-7.1.1-X119

The Nanz Monoblock Kitchen Faucet features a single control for volume as well as temperature. Turn for temperature-tilt to control volume. Fluhs valves assure balanced pressure and anti scald features. Tension is perfect for just the right feel. A separate hand spray is also available. Based on the simple sphere and fractional variations combined with cylindrical components, the Nanz Domus line is a most contemporary collection. It happily works juxtaposed in traditional settings, as well as modern interiors. With coordinating bath, shower, basin fittings and accessories, The collection can be coordinated throughout a project. A variety of bath friendly finishes are offered. Contact one of our offices for more information and assistance with specification.

Spout Height: 1

Spout Projection: 8'

Collection: Domus

Knob Style: No X119

Product Code: AQ-SKM1.X119.D9

Collection: Domus

- NEW YORK

BOSTON