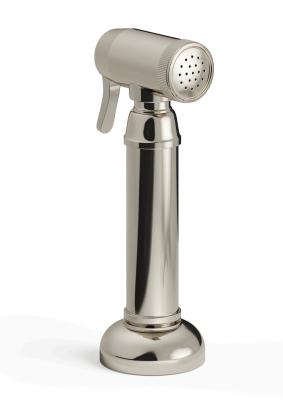

## AQ-DO-7.SPK1

- NEW YORK

BOSTON

CHICAGO

The Nanz kitchen mount hand spray is manufactured in solid brass and features FLUHS diverter cartridges. Our kitchen sets may by customized by choosing from our varied range of handles, spouts, bells, and bonnets. Matching pot fillers, instant hot, cold filtered faucets, air gaps, air switches, and soap dispensers bath are offered, as are coordinating cabinetry. A variety of standard and custom finishes are offered. Contact one of our offices for more information and assistance with specification. Flow Rate: 1.75 GPM

Spout Height: 6-1/4" Collection: Domus Product Code:

LONDON -

SAN FRANCISCO

THE NANZ COMPANY 121 VARICK STREET NEW YORK NY 10013 212 367 7000 NANZ.COM

ΜΙΑΜΙ

LOS ANGELES