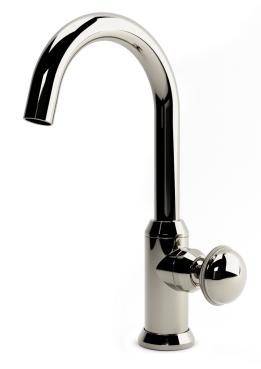

## AQ-FT-1.1.1-1209

- NEW YORK

The Nanz Monoblock Basin Faucet features a single control for volume as well as temperature. Turn for temperature-tilt to control volume. Fluhs valves assure balanced pressure. Tension is perfect for just the right feel. A separate hand spray is also available. Without adornment or needless decoration, the Functional Collection is the most basic set of hardware for interiors where a simple aesthetic is preferred, the Functional Collection is a proper choice. Joined with a matching set of complementary components the collections can be used throughout a project. Selected examples appear below. A variety of bath friendly finishes are offered. Contact one of our offices for more information and assistance with specification.

|  |        | $\geq$ 0 |         | Spout Height:     | 12-3/4"        |          |
|--|--------|----------|---------|-------------------|----------------|----------|
|  |        |          |         | Spout Projection: | 6-3/4"         |          |
|  |        | ЦЦ       |         | Knob Style:       | Nº 1209S       |          |
|  |        | O        | PD .    | Collection:       | Functional     |          |
|  |        |          | 3       | Product Code:     | AQ-SBAM5.1209S |          |
|  |        |          |         | Collection:       | Functional     |          |
|  |        |          |         |                   |                |          |
|  |        |          |         |                   |                |          |
|  |        |          |         |                   |                |          |
|  | BOSTON | CHICAG   | ο μιαμι | LOS ANGELES       | SAN FRANCISCO  | LONDON - |