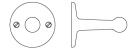

## AQ-FT-14.10

- NEW YORK

BOSTON

The clean, functional form of the Functional robe hook features a single post hook with an circular back. The unadorned design of this hook highlights the quality of the finish. A comprehensive suite of aesthetically related bath hardware is also available, including towel rings, toilet paper dispensers and glass towel rods, and is produced in twelve Nanz plated and patinated  $\underline{\text{finishes}}$ .

CHICAGO

Diameter: 2-1/2"

Projection: 2-3/4"

Collection: Functional

Collection: Functional

SAN FRANCISCO

© 1989 - 2022 ALL RIGHTS RESERVED

THE NANZ COMPANY 121 VARICK STREET NEW YORK NY 10013 212 367 7000 NANZ.COM