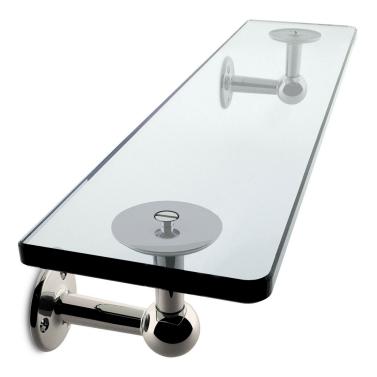

## AQ-FT-17.10

The Functional shelf is adorned and secured by elegant posts and simple round backplates. The shelf can be ordered in glass or marble. While most popular in the sizes below, the rods can be ordered in any length. Longer dimensions will be provided with a center post. Acomprehensive suite of aesthetically related bath hardware is also available, including towel rings, paper holders, and robe hooks. The hardware is produced in twelve Nanz plated and patinated <u>finishes</u>.

Lengths Available: 22" 28" 34"

Center-to-Center: 18" 24" 30"

5-3/8" 5-3/8" 5-3/8"

Backplate: 2-1/2" 2-1/2" 2-1/2"

Collection: Functional

Collection: Functional

SAN FRANCISCO