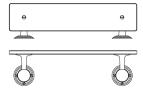

## AQ-FT-17.10

The Functional shelf is adorned and secured by elegant posts and simple round backplates. The shelf can be ordered in glass or marble. While most popular in the sizes below, the rods can be ordered in any length. Longer dimensions will be provided with a center post. Acomprehensive suite of aesthetically related bath hardware is also available, including towel rings, paper holders, and robe hooks. The hardware is produced in twelve Nanz plated and patinated <u>finishes</u>.

Lengths Available: 22" 28" 34"

Center-to-Center: 18" 24" 30"

5-3/8" 5-3/8" 5-3/8"

Backplate: 2-1/2" 2-1/2" 2-1/2"

Collection: Functional

Collection: Functional

SAN FRANCISCO