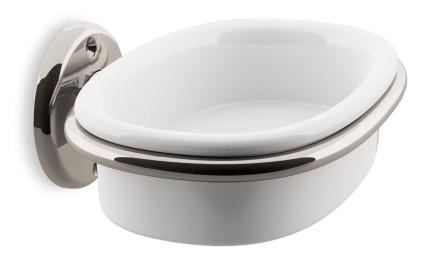

## AQ-FT-20.10

A simple, rounded-edge backplate secures the Functional soap dish holder. The reduction of the backplate into its essential form recalls the beliefs of Le Corbusier that function is inherently beautiful. The off-white, oval dish incorporates three interior ridges to prevent soap from dissolving in excess water. Manufactured in solid brass, the holder is available in twelve Nanz plated and patinated finishes. A comprehensive suite of aesthetically related bath hardware is also available, including towel rings, robe hooks, and glass towel rods.