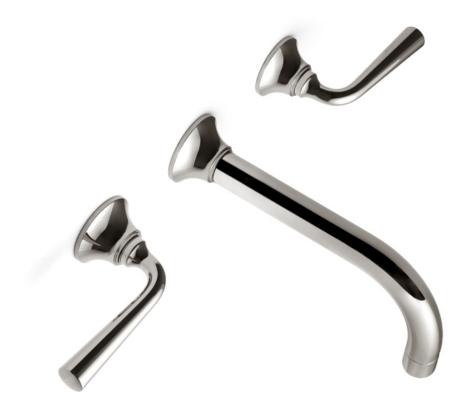

CHICAGO

BOSTON

Handle Height: 3-1/8"

Spout Projection: 7-5/8"

LOS ANGELES

Lever Style: AQ-2017.S5008

Spout Style: AQ-STUW3.5008.D0

Collection: Functional