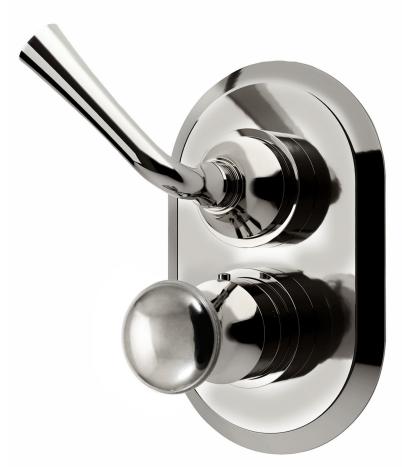

## AQ-FT-5.2-1209\_2017

The Nanz Thermostatic Volumetric Shower control is manufactured in solid brass and features Huber anti-scalding technology. In addition, a safety feature requires button activation to reach the hottest temperatures. Valve comes with integral check valves and stops for easy installation and serviceability. Without adornment or needless decoration, the Functional Collection is the most basic set of hardware. Either for back of house staff areas, or for simple interiors where a simple aesthetic is preferred, the Functional Collection is a proper choice. A variety of bath friendly finishes are offered. Contact one of our offices for more information and assistance with specification.

Backplate:

Lever Style: AQ-V2017.S5008

AQ-T1209S.5008 Knob Style:

AQ-PTV.251 Backplate Style:

> Collection: Functional

Collection: Functional © 1989 - 2022 ALL RIGHTS RESERVED