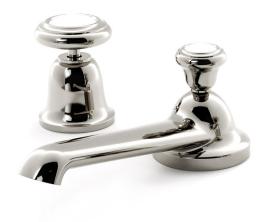

## AQ-GG-1.2-1014PC

The Nanz Tri-Mount Short Basin Deck is manufactured in solid brass and features FLUHS ceramic valve cartridges. Our basin sets may be customized by choosing from our varied range of handles, spouts, bells, bonnets and rod finials. Matching bath and shower fittings are offered, as are coordinating bath accessories and cabinetry. Incorporating the pleasing moulding profiles of 18th century Neoclassicism, the Nanz Georgian collection, is simple yet exceedingly useful in a wide variety of interiors. Perhaps our most popular collection for traditional kitchens and baths, the combinations of handles and complementary accessories are particularly numerous. A variety of bath friendly finishes are offered. Contact one of our offices for more information and assistance with specification.

Handle Height:

Spout Height: 2-3/

Spout Projection: 5-3/4"

Knob Style: AQ-1014.T5307 PC

Spout Style: AQ-SBD6.L55 PC

Collection: Georgian

© 1989 - 2022 ALL RIGHTS RESERVED