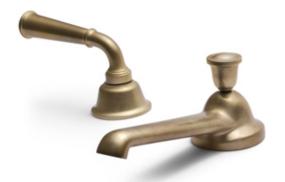

Lever Style: AQ-2013.S5307

Spout Style: AQ-SBD6.L4

Handle Height: 3-1/4"

Spout Height: 2-7/8"

Spout Projection: 5-1/2"

Collection: Georgian

- NEW YORK

BOSTON