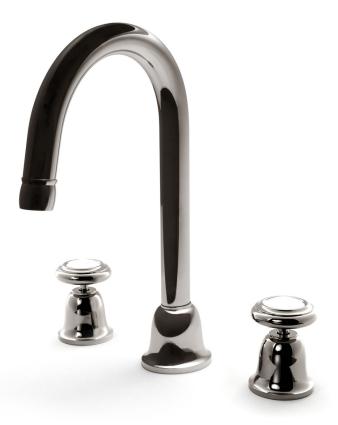

## AQ-GG-1.21-1014PC

Designed for 3-hole basin decks, this widespread set is constructed from solid brass and features FLUHS manufactured ceramic valve cartridges. Widespread configurations may be customized by choosing from our diverse range of handles, faucets, bells, bonnets and rod finials. Matching bath and shower fittings are offered, as are coordinating bath accessories and cabinetry. A variety of finishes are offered. Contact one of our offices for more information and assistance with specification.

Handle Height: 3-1/8"

Spout Height: 9-7/8"

Spout Projection: 5-1/2"

Knob Style: AQ-1014.T5307 PC

Spout Style: AQ-SBD3.5307.D0

Collection: Georgian

- NEW YORK

BOSTON