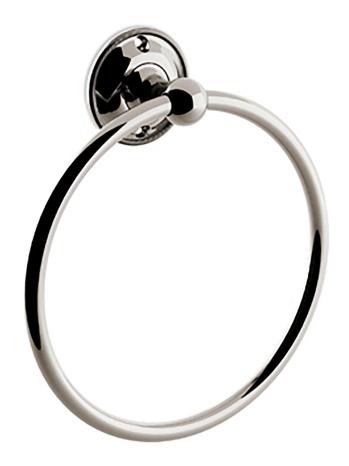

## AQ-GG-12.01R

- NEW YORK

BOSTON

CHICAGO

A classic post and roped-astragal backplate secure the AQ-GG-12.01R Georgian towel ring. The astragal encircling the ogee-profile rose is also available with beading or unadorned. As with all of our hardware, the ring is manufactured of solid brass, making it exceptionally strong. A comprehensive suite of aesthetically related bath hardware is also available, including robe hooks, toilet paper dispensers and glass towel rods. It is produced in twelve Nanz plated and patinated  $\underline{\text{finishes}}$ .

Diameter: 6'

Rose Diameter: 2-1/4"

Projection: 2'

LOS ANGELES

© 1989 - 2022 ALL RIGHTS RESERVED

LONDON -

SAN FRANCISCO

MIAMI