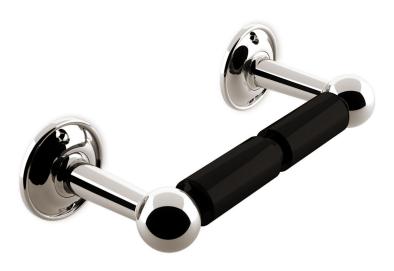

## AQ-GG-15.01

 $Designed\ and\ manufactured\ to\ the\ same\ high\ standards\ as\ our\ door\ hardware,\ the\ Georgian\ toilet\ paper\ holder\ incorporates\ an\ ogival$ plate banded by an astragal. Shown without adornment, the end posts can be provided with either roped or beaded detailing. This holder is also available in a single-post version. A comprehensive suite of aesthetically-related bath hardware is also available, including  $towel\ rings,\ robe\ hooks\ and\ glass\ towel\ rods,\ and\ is\ produced\ in\ twelve\ Nanz\ plated\ and\ patinated\ \frac{finishes}{c}.\ Other\ matching\ accessories$ are available.

Center-to-Center:

3-5/8" Projection:

Rose Diameter: 2-1/4"

> Collection: Georgian

Collection: Georgian

> LONDON -SAN FRANCISCO

- NEW YORK

BOSTON