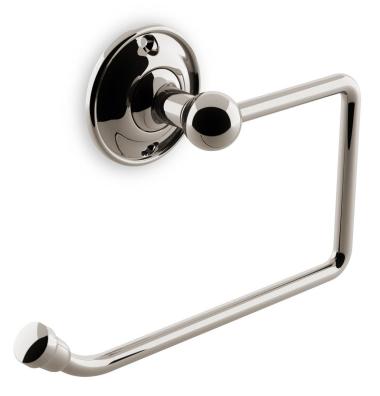

## AQ-GG-19.01

The Georgian single-post paper holder provides function and style with its minimal post and circular, ogival backplate. This holder is also available in a double-post version. A comprehensive suite of aesthetically related bath hardware is also available, including towel rings, robe hooks, and glass towel rods. Twelve Nanz plated and patinated finishes are available.

Height x Width: 3-1/2" x 6-1/2"

Projection: 2

Rose Diameter: 2-1/4"

Collection: Georgian

Collection: Georgian

- NEW YORK

BOSTON

CHICAGO MIAMI