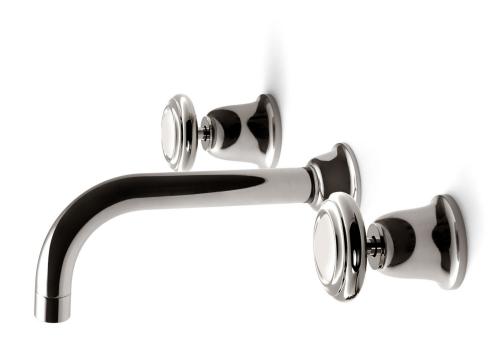

## AQ-GG-2.2-1014PC

Incorporating the pleasing moulding profiles of 18th century Neoclassicism, the Nanz Georgian collection, is simple yet exceedingly useful in a wide variety of interiors. Perhaps our most popular collection for traditional kitchens and baths, the combinations of handles and complementary accessories are particularly numerous. A variety of bath friendly finishes are offered. Contact one of our offices for more information and assistance with specification. Our basin sets may be customized by choosing from our varied range of handles, spouts, bells, bonnets and rod finials. Matching bath and shower fittings are offered, as are coordinating bath accessories and cabinetry. A variety of bath friendly finishes are offered. Contact one of our offices for more information and assistance with specification.

Handle Height:

Spout Projection:

Knob Style: AQ-1014.T5307 PC

Spout Style: AQ-SBW3.5307.D0

Collection: Georgian

Collection: Georgian

LONDON -

- 2022 ALL RIGHTS RESERVED