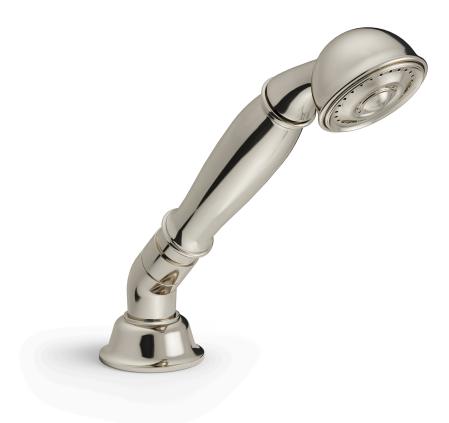

## AQ-GG-3.SHHD1

The plumbing collection from The Nanz Company offers custom bath, shower and basin fittings to designers and builders for high end projects. All fittings are constructed from solid brass and are equipped with precision manufactured valves designed to prevent scalding and conserve water. Configurations for shower and bath controls may be customized by choosing from our diverse range of handles, bells, and backplates. Shower heads can be paired with corresponding flanges and tub fillers, as well as bath accessories and cabinetry. A variety of finishes are offered. Contact one of our offices for more information and assistance with specification.

Height: 8-3/4"

2-1/8" Diameter:

Product Code: Georgian

Collection: