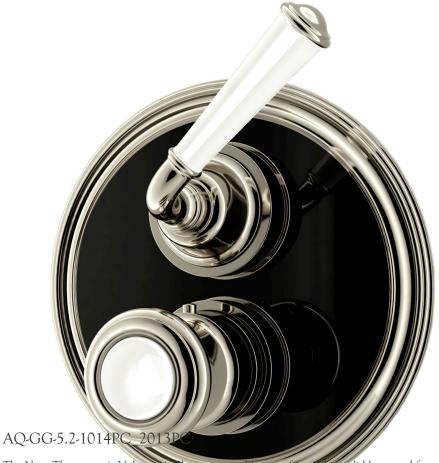

The Nanz Thermostatic Volumetric Mover control is manufactured in solid brass and features Huber anti-scalding technology. In addition, a safety feature requires button activation to reach the hottest temperatures. Valve comes with integral check valves and stops for easy installation and serviceability. Matching bath and basin fittings are offered, as are coordinating bath accessories and cabinetry. Incorporating the pleasing moulding profiles of 18th century Neoclassicism, the Nanz Georgian collection, is simple yet exceedingly useful in a wide variety of interiors. Perhaps our most popular collection for traditional kitchens and baths, the combinations of handles and complementary accessories are particularly numerous. A variety of bath friendly finishes are offered. Contact one of our offices for more information and assistance with specification.83841

Backplate: 7-1/2" Diameter
Lever Style: AQ-V2013.5307 PC
Knob Style: AQ-T1014.5307 PC

Backplate Style: AQ-PTV.070

NEW YORK BOSTON CHICAGO MIAMI LOS ANGELES SAN FRANCISCO LONDON -