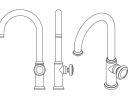

## AQ-GG-7.1.1-1014PC

The Nanz Monoblock Kitchen Faucet features a single cont of for volume as well as temperature. Turn for temperature-tilt to control volume. Fluhs valves as the h lanced pressure and anti scald features. Tension is perfect for just the right feel. A separate name spray is also available. Incorporating the pleasing moulding profiles of 18th century Neoclassisian, the Nanz Georgian collection, is simple yet exceedingly useful in a wide variety of interiors. Perhaps one post popular collection for traditional kitchens and baths, the combinations of handles and complementary accessories are particularly numerous. A variety of bath friendly finishes are offered. Contact one of our offices for more information and assistance with specification.83835

Spout Height: 16-7/8" Spout Projection: 8" Collection: Georgian Knob Style: Nº 1014 Product Code: AQ-SKM4.1014 PC.D6

NEW YORK BOSTON CHICAGO MIAMI LOS ANGELES SAN FRANCISCO LONDON -

THE NANZ COMPANY 121 VARICK STREET NEW YORK NY 10013 212 367 7000 NANZ.COM