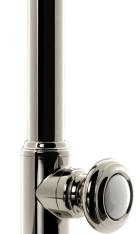

## AQ-GG-7.1.1-1014PC

The Nanz Monoblock Kitchen Faucet features a single cont of for volume as well as temperature. Turn for temperature-tilt to control volume. Fluhs valves as the h lanced pressure and anti scald features. Tension is perfect for just the right feel. A separate name spray is also available. Incorporating the pleasing moulding profiles of 18th century Neoclassisian, the Nanz Georgian collection, is simple yet exceedingly useful in a wide variety of interiors. Perhaps one post popular collection for traditional kitchens and baths, the combinations of handles and complementary accessories are particularly numerous. A variety of bath friendly finishes are offered. Contact one of our offices for more information and assistance with specification.83835

Spout Height: 16-7/8" Spout Projection: 8" Collection: Georgian Knob Style: Nº 1014 Product Code: AQ-SKM4.1014 PC.D6

NEW YORK BOSTON CHICAGO MIAMI LOS ANGELES SAN FRANCISCO LONDON -

THE NANZ COMPANY 121 VARICK STREET NEW YORK NY 10013 212 367 7000 NANZ.COM