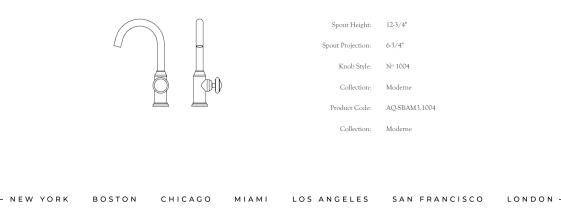

## AQ-MD-1.1.1-1004

The Nanz Basin Monoblock Faucet features a single control for volume as well as temperature. Turn for temperature-tilt to control volume. Fluhs valves assure balanced pressure and anti scald features. Tension is perfect for just the right feel. Hand spray is also available either as a side by side feature or integral to the spout. This is a smaller version of the Kitchen Monoblock. Drawing inspiration from the realm of Arbus, Rhullman, and Chereaux, the Nanz Moderne collection is reminiscent of 1920s Paris. With simple sensuous lines the pleasing forms are particularly useful for any 20th century transitional interior. A variety of bath friendly finishes are offered. Contact one of our offices for more information and assistance with specification.