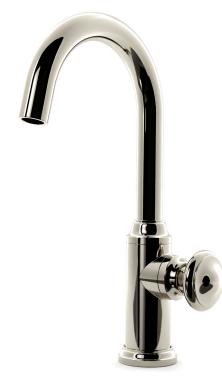

## AQ-MD-1.1.1-1004

The Nanz Basin Monoblock Faucet features a single control for volume as well as temperature. Turn for temperature-tilt to control volume. Fluhs valves assure balanced pressure and anti scald features. Tension is perfect for just the right feel. Hand spray is also available either as a side by side feature or integral to the spout. This is a smaller version of the Kitchen Monoblock. Drawing inspiration from the realm of Arbus, Rhullman, and Chereaux, the Nanz Moderne collection is reminiscent of 1920s Paris. With simple sensuous lines the pleasing forms are particularly useful for any 20th century transitional interior. A variety of bath friendly finishes are offered. Contact one of our offices for more information and assistance with specification.