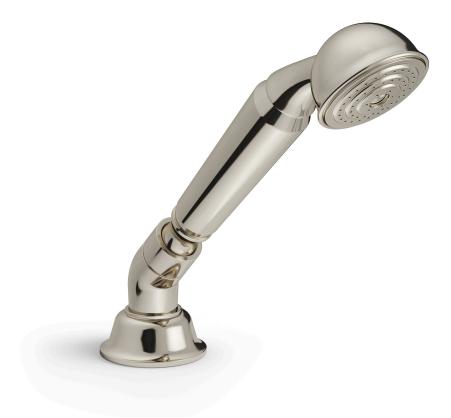

## AQ-MD-3.SHHD1

The plumbing collection from The Nanz Company offers custom bath, shower and basin fittings to designers and builders for high end projects. All fittings are constructed from solid brass and are equipped with precision manufactured valves designed to prevent scalding and conserve water. Configurations for shower and bath controls may be customized by choosing from our diverse range of handles, bells, and backplates. Shower heads can be paired with corresponding flanges and tub fillers, as well as bath accessories and cabinetry. A variety of finishes are offered. Contact one of our offices for more information and assistance with specification.

Height: 8-3/4"

2-1/8" Diameter:

Product Code:

Collection:

LONDON -