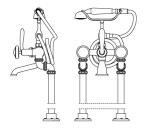

## AQ-MD-3F.2HS-1004

NANZAQUATIC, the bespoke plumbing collection from The Nanz Company, offers custom bath, shower and basin fittings to designers and builders for high end projects. All fittings are constructed from solid brass and are equipped with precision manufactured valves designed to prevent scalding and conserve water. Configurations for shower and bath controls may be customized by choosing from our diverse range of handles, bells, and backplates. Shower heads can be paired with corresponding flanges and tub fillers, as well as bath accessories and cabinetry. A variety of finishes are offered. Contact one of our offices for more information and assistance with specification.

Center-to-Center: 6-7/8"

Projection: 6-3/4"

Height:

Knob Style:  $N^{\circ}$  1004 Lever Style:  $N^{\circ}$  2004

45-1/8"

Collection: Moderne

- NEW YORK

BOSTON