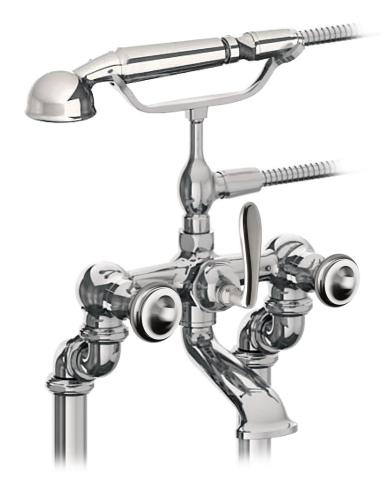

## AQ-MD-3F.2HS-1004

NANZAQUATIC, the bespoke plumbing collection from The Nanz Company, offers custom bath, shower and basin fittings to designers and builders for high end projects. All fittings are constructed from solid brass and are equipped with precision manufactured valves designed to prevent scalding and conserve water. Configurations for shower and bath controls may be customized by choosing from our diverse range of handles, bells, and backplates. Shower heads can be paired with corresponding flanges and tub fillers, as well as bath accessories and cabinetry. A variety of finishes are offered. Contact one of our offices for more information and assistance with specification.

Center-to-Center: 6-7/8"

Projection: 6-3/4"

Height:

Knob Style:  $N^{\circ}$  1004 Lever Style:  $N^{\circ}$  2004

45-1/8"

Collection: Moderne

- NEW YORK

BOSTON