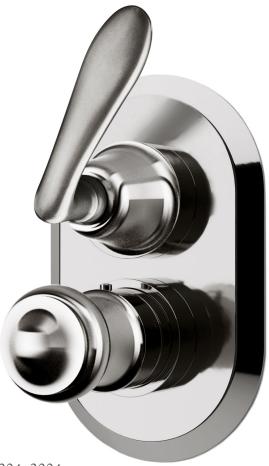

## AQ-MD-5.2-1004\_2004

The Nanz Thermostatic Volumetric Shower control is manufactured in solid brass and features Huber anti-scalding technology. In addition, a safety feature requires button activation to reach the hottest temperatures. Valve comes with integral check valves and stops for easy installation and serviceability. Drawing inspiration from the realm of Arbus, Rhullman, and Chereaux, the Moderne collection is reminiscent of 1920's Paris. With simple sensuous lines the pleasing forms are particularly useful for any 20th century transitional interior. Our basin sets may be customized by choosing from our varied range of handles, spouts, bells, bonnets and rod finials. Matching bath and shower fittings are offered, as are coordinating bath accessories and cabinetry. A variety of bath friendly finishes are offered. Contact one of our offices for more information and assistance with specification.

Backplate: 8" x 5"

Lever Style: AQ-V2004.5307

Knob Style: AQ-T1004.5307

Backplate Style: AQ-PTV.251

Collection: Moderne

Collection: Moderne

© 1989 - 2022 ALL RIGHTS RESERVED