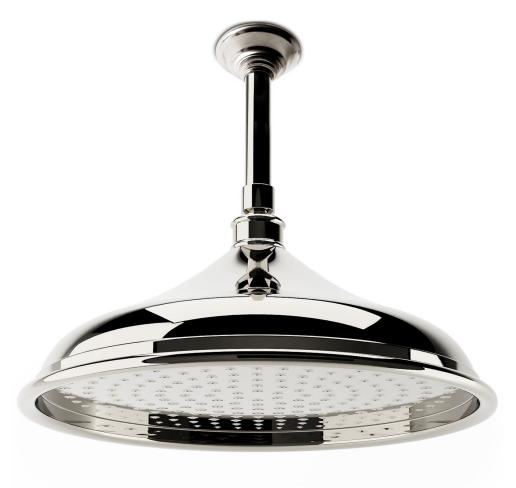

Diameter: 1.

Projection: 9-11/64"

Product Code: AQ-SH17.SA20.5307

Collection: Moderne

Collection: Moderne

- NEW YORK

BOSTON

CHICAGO