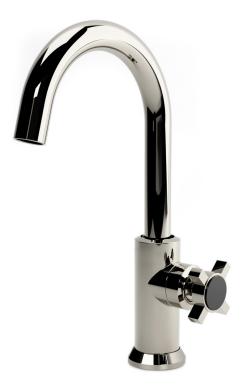

## AQ-MM-1.1.1-X912

The Nanz Monoblock Basin Faucet features a single control for volume as well as temperature. Turn for temperature-tilt to control volume. Tension is perfect for just the right feel. Basic shapes stripped of all adornment would be the best way to describe the Nanz Minimal collection. Working strictly to create the best designs while focusing only on proportion and composition, the product become  $small\ functional\ sculptures\ to\ adorn\ one's\ interior\ spaces.\ Stacked\ three\ dimensional\ metal\ shapes,\ the\ fittings\ are\ exceedingly\ useful\ in$ modern interiors and can be equally successful juxtaposed in traditional settings. Joined with a matching set of complementary components the collections can be used throughout a project. Selected examples appear below. A variety of bath friendly finishes are offered. Contact one of our offices for more information and assistance with specification.

Spout Height: 12-3/4"

Spout Projection: 6-3/4"

> Knob Style: Nº X912

Collection: Minimal

Product Code: AQ-SBAM8.X912.D0

Collection: Minimal

- 2022 ALL RIGHTS RESERVED