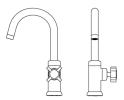

## AQ-MM-1.1.1-X912

The Nanz Monoblock Basin Faucet features a single control for volume as well as temperature. Turn for temperature-tilt to control volume. Tension is perfect for just the right feel. Basic shapes stripped of all adornment would be the best way to describe the Nanz Minimal collection. Working strictly to create the best designs while focusing only on proportion and composition, the product become  $small\ functional\ sculptures\ to\ adorn\ one's\ interior\ spaces.\ Stacked\ three\ dimensional\ metal\ shapes,\ the\ fittings\ are\ exceedingly\ useful\ in$ modern interiors and can be equally successful juxtaposed in traditional settings. Joined with a matching set of complementary components the collections can be used throughout a project. Selected examples appear below. A variety of bath friendly finishes are offered. Contact one of our offices for more information and assistance with specification.

Spout Height: 12-3/4"

Spout Projection: 6-3/4"

> Knob Style: Nº X912

Collection: Minimal

Product Code: AQ-SBAM8.X912.D0

Collection: Minimal

- 2022 ALL RIGHTS RESERVED