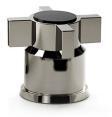

Lever Style: AQ-2912.S5912 PC

Spout Height: 9-7/8"

Spout Style: AQ-SBD3.5912.D0

Collection: Minimal

Collection: Minimal

- NEW YORK

BOSTON

CHICAGO