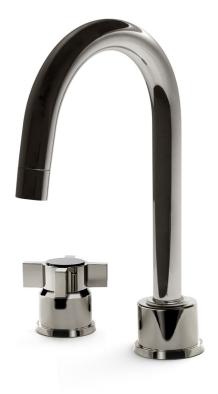

## AQ-MM-1.21-X912PC

Basic shapes stripped of all adornment would be the best way to describe the Nanz Minimal collection. Working strictly to create the best designs while focusing only on proportion and composition, the product become small functional sculptures to adorn one's interior spaces. Stacked three dimensional metal shapes, the fittings are exceedingly useful in modern interiors and can be equally successful juxtaposed in traditional settings. A variety of bath friendly finishes are offered. Contact one of our offices for more information and assistance with specification.

Lever Style: AQ-2912.S5912 PC

Spout Height: 9-7/8"

Spout Style: AQ-SBD3.5912.D0

Collection: Minimal

Collection: Minimal

- NEW YORK

BOSTON

CHICAGO