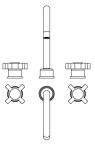

Lever Style: AQ-2912.S5912 PC

Spout Height: 9-7/8"

Spout Style: AQ-SBD3.5912.D0

Collection: Minimal

Collection: Minimal

- NEW YORK

BOSTON

CHICAGO