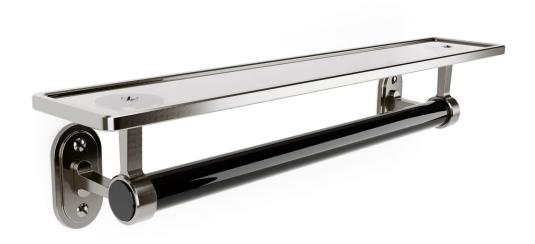

## AQ-MM-16.34

The Minimal glass towel rod and shelf are adorned and secured by elegant posts and stepped race track shaped backplates. The rod can be ordered in glass or metal and the shelf can be ordered in glass or marble. While most popular in the sizes below, the rods can be ordered in any length. Longer dimensions will be provided with a center post. A comprehensive suite of aesthetically related bath hardware is also available, including towel rings, paper holders, and robe hooks. The hardware is produced in twelve Nanz plated and patinated finishes.

Lengths Available: 22" 28" 34

Center-to-Center: 18" 24" 30

Projection: 5-3/8"

Backplate: 3-1/2"x2" 3-1/2"x2" 3-1/2"x2"

Collection: Minimal

Collection: Minimal

- NEW YORK

BOSTON