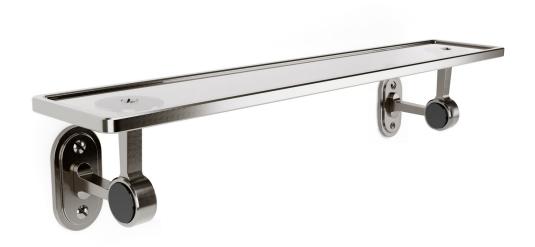

## AQ-MM-17.34

The Minimal shelf is adorned and secured by elegant posts and stepped race track shaped backplates. The shelf can be ordered in glass or marble. While most popular in the sizes below, the rods can be ordered in any length. Longer dimensions will be provided with a center post. A comprehensive suite of aesthetically related bath hardware is also available, including towel rings, paper holders, and robe hooks. The hardware is produced in twelve Nanz plated and patinated finishes.

Lengths Available: 22" 28" 34"

Center-to-Center: 18" 24" 30"

Projection: 5-3/8" 5-3/8" 5-3/8"

Backplate: 3-1/2"x2" 3-1/2"x2" 3-1/2"x2"

Collection: Minimal

Collection: Minimal

- NEW YORK

BOSTON